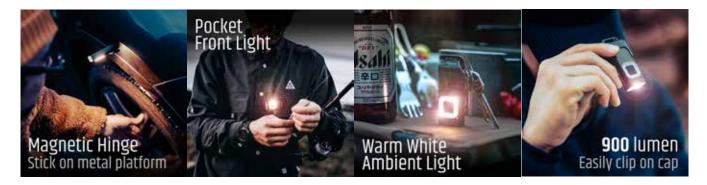

## USB-C Rechargeable Keychain Flashlight

- Multi-functional compact flashlight
- Powerful 900 lumen
- Specially designed to clip on cap
- + Aircraft aluminium case
- Magnetic Hinge to stick on metal platform
- + 3 Lighting Sources Spot White Light > Warm White Ambient Light > Red Night Vision
- **6 Lighting Modes** Max > High > Mid > Low > Warm White > Red
- **3 Flashing Patterns** Steady > Flash > S.O.S Flash
- + **USB-C Charging** (cable included)
- Quick Battery Check
- Mode Memory
- Ultra Long Burn Time 80 hours Flash mode
- Water Resist IPX5 can be used in the rain 8 inclement weather
- **Carabiner Clip** (included)

AMBIENT LIGHT

USB-C RECHARGE

LIGHT SOURCE

MAGNET HINGE

NIGHT VISION

CHARGING STATUS