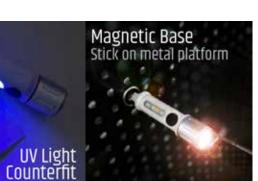

## **BA603 Stinger** Basic USB-C Rechargeable Keychain Flashlight

- Multi-functional compact keychain + flashlight
- Powerful 400 lumen
- Magnetic Base to stick on metal platform
- + 5 different lighting sources: Warm White Ambient Light > Warm White Ambient Flash > Counterfeit Check UV Light > Red Night Vision > Red Flash > SOS Flash > Blue Red Warning Signal
- + 4 different lighting modes ECO > Low > Mid > High
- + **Direct Access to Turbo mode** When the light is OFF, press and hold to reach the high mode with max lumen. Release to turn it off.
- + Battery: 190mAh
- + USB-C Charging (cable included)
- Charging Status Indicator
- **Ultra Long Burn Time** 104 hours RED Flash mode
- Water Resist IPX5 can be used in the rain 8 inclement weather
- **Metal Clip and Carabinar Clip** (included)

USB-C

LIGHT SOURCE

190

mAh

**UV COUNTERFEIT** 

WARNING SIGNAL