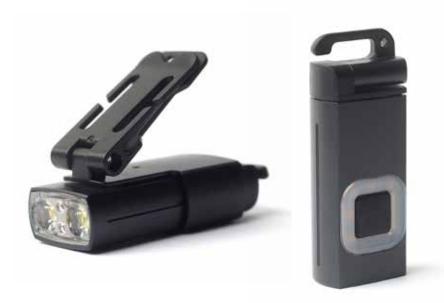

## **BA603 Stinger** Basic USB-C Rechargeable Keychain Flashlight

- Multi-functional compact keychain + flashlight
- Powerful 400 lumen
- Magnetic Base to stick on metal platform
- + 5 different lighting sources: Warm White Ambient Light > Warm White Ambient Flash > Counterfeit Check UV Light > Red Night Vision > Red Flash > SOS Flash > Blue Red Warning Signal
- + 4 different lighting modes ECO > Low > Mid > High
- + **Direct Access to Turbo mode** When the light is OFF, press and hold to reach the high mode with max lumen. Release to turn it off.
- + Battery: 190mAh
- + USB-C Charging (cable included)
- Charging Status Indicator
- **Ultra Long Burn Time** 104 hours RED Flash mode
- Water Resist IPX5 can be used in the rain 8 inclement weather
- **Metal Clip and Carabinar Clip** (included)

USB-C

LIGHT SOURCE

190

mAh

**UV COUNTERFEIT** 

WARNING SIGNAL