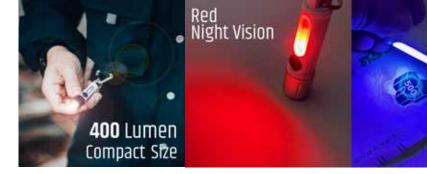

## **BA603 Stinger** Basic USB-C Rechargeable Keychain Flashlight

- Multi-functional compact keychain + flashlight
- Powerful 400 lumen
- Magnetic Base to stick on metal platform
- + 5 different lighting sources: Warm White Ambient Light > Warm White Ambient Flash > Counterfeit Check UV Light > Red Night Vision > Red Flash > SOS Flash > Blue Red Warning Signal
- + 4 different lighting modes ECO > Low > Mid > High
- + **Direct Access to Turbo mode** When the light is OFF, press and hold to reach the high mode with max lumen. Release to turn it off.
- + Battery: 190mAh
- + USB-C Charging (cable included)
- Charging Status Indicator
- **Ultra Long Burn Time** 104 hours RED Flash mode
- Water Resist IPX5 can be used in the rain 8 inclement weather
- **Metal Clip and Carabinar Clip** (included)

USB-C

LIGHT SOURCE

190

mAh

**UV COUNTERFEIT** 

WARNING SIGNAL