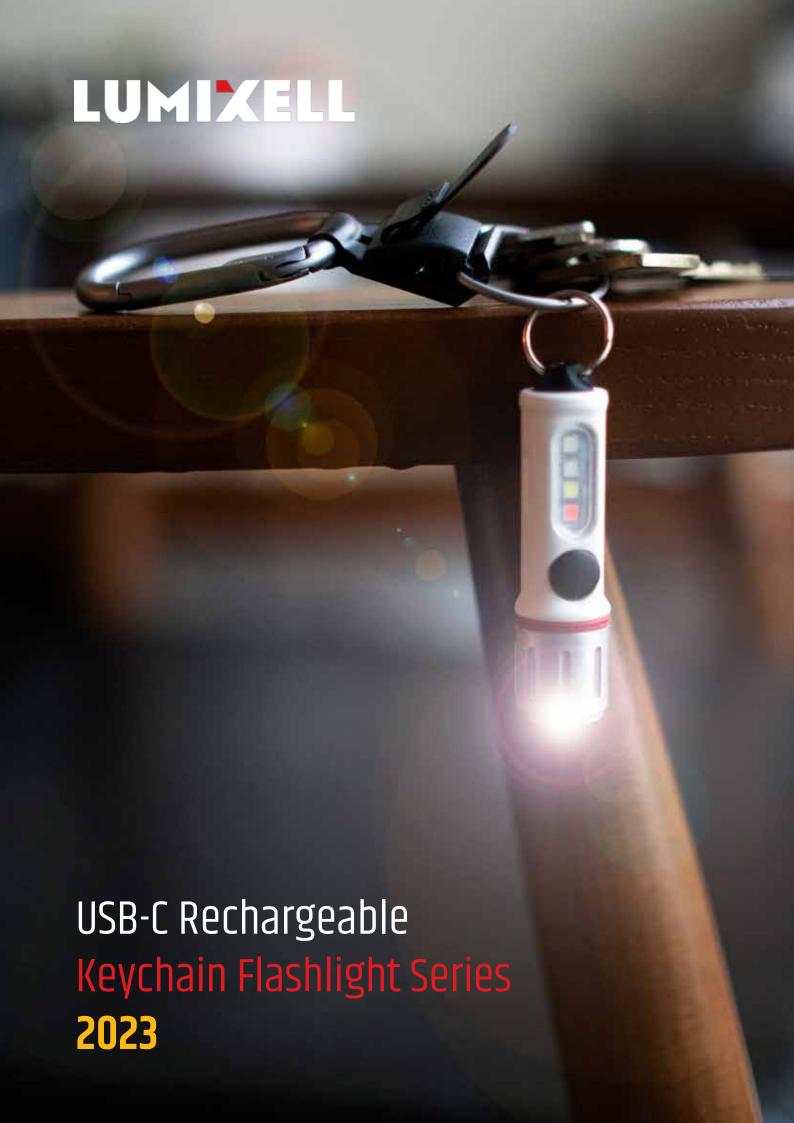

## **BA603 Stinger** Basic USB-C Rechargeable Keychain Flashlight

- Multi-functional compact keychain + flashlight
- Powerful 400 lumen
- Magnetic Base to stick on metal platform
- + 5 different lighting sources: Warm White Ambient Light > Warm White Ambient Flash > Counterfeit Check UV Light > Red Night Vision > Red Flash > SOS Flash > Blue Red Warning Signal
- + 4 different lighting modes ECO > Low > Mid > High
- + **Direct Access to Turbo mode** When the light is OFF, press and hold to reach the high mode with max lumen. Release to turn it off.
- + Battery: 190mAh
- + USB-C Charging (cable included)
- Charging Status Indicator
- **Ultra Long Burn Time** 104 hours RED Flash mode
- Water Resist IPX5 can be used in the rain 8 inclement weather
- **Metal Clip and Carabinar Clip** (included)

USB-C

LIGHT SOURCE

190

mAh

**UV COUNTERFEIT** 

WARNING SIGNAL