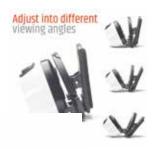

USB Rechargeable

90° Tilt Angle

Atom Battery Operated Headlamp Basic

## BA187 Atom Battery Operated Headlamp Basic

- + Wide, Uniform Beam for comfortable close-range vision
- + Simple To Use Single Button quick and easy to select mode
- + Light Weight
- + Comfortable Elastic Headband
- + Battery AAA X 3