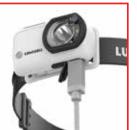

### **BA377 Cube** USB Rechargeable Headlamp Smart Sensor

- + Powerful 200 Lumen
- + Runtime 30 hours (Low)
- + 52g only compact design
- + Zero Dazzle

With Lumixell Zero-Dazzle feature, the sensor will dim your head torch when facing each other and deactivate back to full power when you turn away. Never blind or dazzle again.

- Hand Free Sensor Switch
  ON/OFF headlamp without removing your glove
- + USB Rechargeable Battery Built-in 700 mAh USB Cable included
- + High / Med / Low modes
- + Click for video: <u>https://youtu.be/94trCPVZDgM</u>