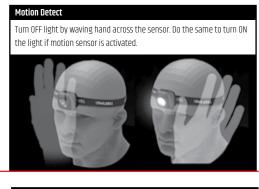

- Hand Free Sensor Switch
  ON/OFF headlamp without removing your glove
- + USB Rechargeable Battery Built-in 700 mAh USB Cable included
- + High / Med / Low modes
- + Click for video: <u>https://youtu.be/94trCPVZDgM</u>