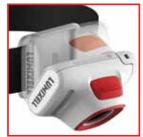

### **BA377 Cube** USB Rechargeable Headlamp Smart Sensor

- + Powerful 200 Lumen
- + Runtime 30 hours (Low)
- + 52g only compact design
- + Zero Dazzle

With Lumixell Zero-Dazzle feature, the sensor will dim your head torch when facing each other and deactivate back to full power when you turn away. Never blind or dazzle again.

- Hand Free Sensor Switch
  ON/OFF headlamp without removing your glove
- + USB Rechargeable Battery Built-in 700 mAh USB Cable included
- + High / Med / Low modes
- + Click for video: <u>https://youtu.be/94trCPVZDgM</u>