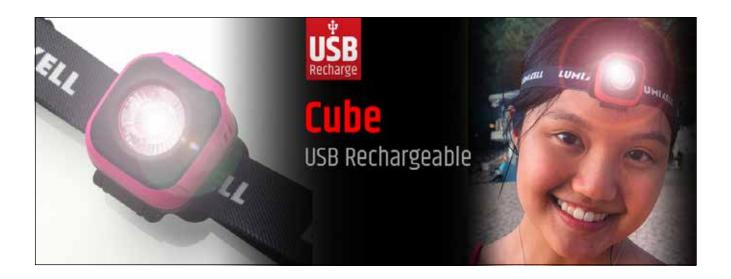

### **BA377 Cube** USB Rechargeable Headlamp Smart Sensor

- + Powerful 200 Lumen
- + Runtime 30 hours (Low)
- + 52g only compact design
- + Zero Dazzle

With Lumixell Zero-Dazzle feature, the sensor will dim your head torch when facing each other and deactivate back to full power when you turn away. Never blind or dazzle again.

- Hand Free Sensor Switch
  ON/OFF headlamp without removing your glove
- + USB Rechargeable Battery Built-in 700 mAh USB Cable included
- + High / Med / Low modes
- + Click for video: <u>https://youtu.be/94trCPVZDgM</u>