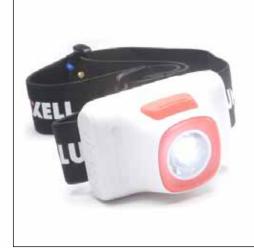

#### BA193 Blade USB Rechargeable Headlamp Slim

- + Powerful 150 Lumen produces beam with a throw of 50m
- + 49g only Compact Design
- + USB Rechargeable Battery Built-in 600 mAh USB Cable included
- + Comfortable Elastic Headband
- + Click for video: <u>https://youtu.be/2PFabfWkj7M</u>