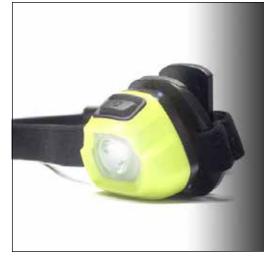

#### BA193 Blade USB Rechargeable Headlamp Slim

- + Powerful 150 Lumen produces beam with a throw of 50m
- + 49g only Compact Design
- + USB Rechargeable Battery Built-in 600 mAh USB Cable included
- + Comfortable Elastic Headband
- + Click for video: <u>https://youtu.be/2PFabfWkj7M</u>