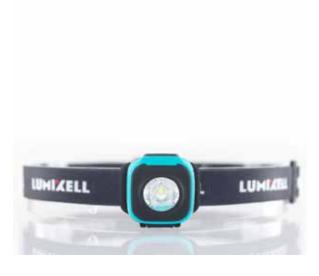

## **BA367 Cube** USB Rechargeable Headlamp

- + Powerful 200 Lumen
- + 52g only compact design
- + USB Rechargeable Battery Built-in 700 mAh USB Cable included
- + High / Med / Low modes

**Foci** Battery Operated Headlamp Petit