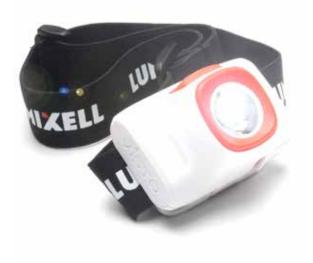

#### BA193 Blade USB Rechargeable Headlamp Slim

- + Powerful 150 Lumen produces beam with a throw of 50m
- + 49g only Compact Design
- + USB Rechargeable Battery Built-in 600 mAh USB Cable included
- + Comfortable Elastic Headband
- + Click for video: <u>https://youtu.be/2PFabfWkj7M</u>