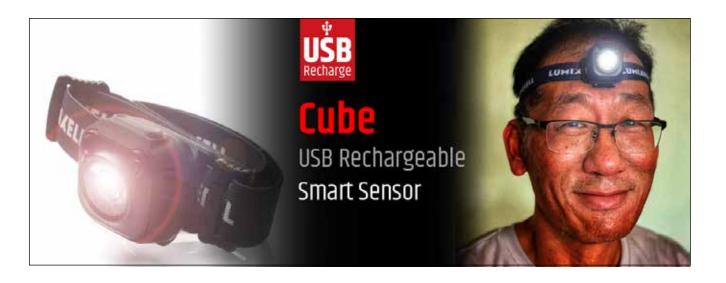

### **BA377 Cube** USB Rechargeable Headlamp Smart Sensor

- + Powerful 200 Lumen
- + Runtime 30 hours (Low)
- + 52g only compact design
- + Zero Dazzle

With Lumixell Zero-Dazzle feature, the sensor will dim your head torch when facing each other and deactivate back to full power when you turn away. Never blind or dazzle again.

- Hand Free Sensor Switch
  ON/OFF headlamp without removing your glove
- + USB Rechargeable Battery Built-in 700 mAh USB Cable included
- + High / Med / Low modes
- + Click for video: <u>https://youtu.be/94trCPVZDgM</u>