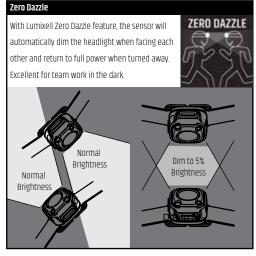

### **BA377 Cube** USB Rechargeable Headlamp Smart Sensor

- + Powerful 200 Lumen
- + Runtime 30 hours (Low)
- + 52g only compact design
- + Zero Dazzle

With Lumixell Zero-Dazzle feature, the sensor will dim your head torch when facing each other and deactivate back to full power when you turn away. Never blind or dazzle again.