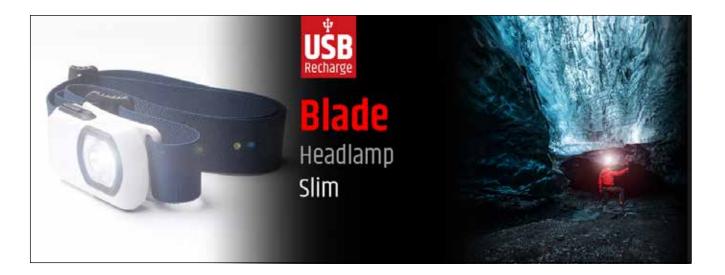

#### BA193 Blade USB Rechargeable Headlamp Slim

- + Powerful 150 Lumen produces beam with a throw of 50m
- + 49g only Compact Design
- + USB Rechargeable Battery Built-in 600 mAh USB Cable included
- + Comfortable Elastic Headband
- + Click for video: <u>https://youtu.be/2PFabfWkj7M</u>