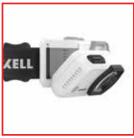

## **BA367 Cube** USB Rechargeable Headlamp

- + Powerful 200 Lumen
- + 52g only compact design
- + USB Rechargeable Battery Built-in 700 mAh USB Cable included
- + High / Med / Low modes

**Foci** Battery Operated Headlamp Petit