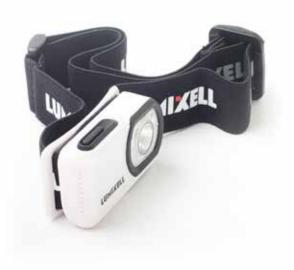

### **BA377 Cube** USB Rechargeable Headlamp Smart Sensor

- + Powerful 200 Lumen
- + Runtime 30 hours (Low)
- + 52g only compact design
- + Zero Dazzle

With Lumixell Zero-Dazzle feature, the sensor will dim your head torch when facing each other and deactivate back to full power when you turn away. Never blind or dazzle again.

- Hand Free Sensor Switch
  ON/OFF headlamp without removing your glove
- + USB Rechargeable Battery Built-in 700 mAh USB Cable included
- + High / Med / Low modes
- + Click for video: <u>https://youtu.be/94trCPVZDgM</u>