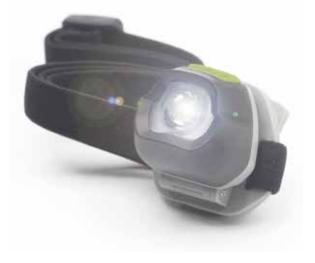

### **BA377 Cube** USB Rechargeable Headlamp Smart Sensor

- + Powerful 200 Lumen
- + Runtime 30 hours (Low)
- + 52g only compact design
- + Zero Dazzle

With Lumixell Zero-Dazzle feature, the sensor will dim your head torch when facing each other and deactivate back to full power when you turn away. Never blind or dazzle again.

- Hand Free Sensor Switch
  ON/OFF headlamp without removing your glove
- + USB Rechargeable Battery Built-in 700 mAh USB Cable included
- + High / Med / Low modes
- + Click for video: <u>https://youtu.be/94trCPVZDgM</u>