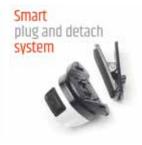

#### BA145 Foci Headlamp Petit

- + Smart plug and detach system
- + Secure, light-weighted LED Headlamp
- + Easily clip on objects or fit on head
- + 2 modes blinking / steady
- + Battery CR2032 x 2
- + IPX4 Water Resistance
- + Click for video: <u>https://youtu.be/DjJQjyITccw</u>