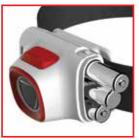

## **BA367 Cube** USB Rechargeable Headlamp

- + Powerful 200 Lumen
- + 52g only compact design
- + USB Rechargeable Battery Built-in 700 mAh USB Cable included
- + High / Med / Low modes

**Foci** Battery Operated Headlamp Petit