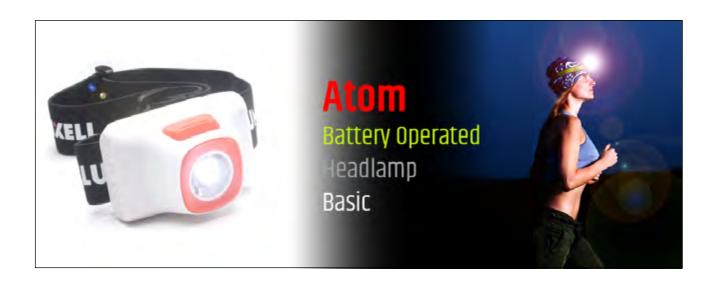

# **BA187 Atom**Battery Operated Headlamp **Basic**

- + Wide, Uniform Beam for comfortable close-range vision
- + Simple To Use Single Button quick and easy to select mode
- + Light Weight
- + Comfortable Elastic Headband
- + Battery AAA X 3