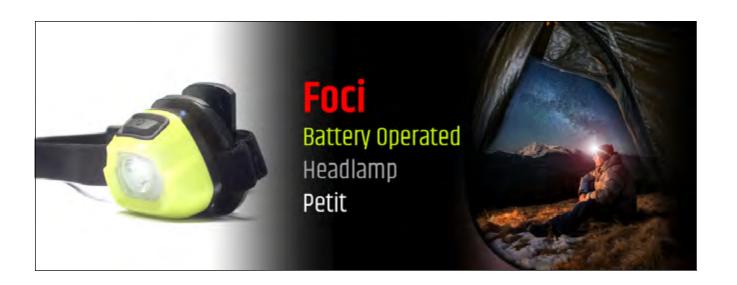

### **BA145 Foci** Headlamp **Petit**

- + Smart plug and detach system
- + Secure, light-weighted LED Headlamp
- + Easily clip on objects or fit on head
- + 2 modes blinking / steady
- + **Battery** CR2032 x 2
- + IPX4 Water Resistance
- + Click for video: <a href="https://youtu.be/DjJQjyITccw">https://youtu.be/DjJQjyITccw</a>