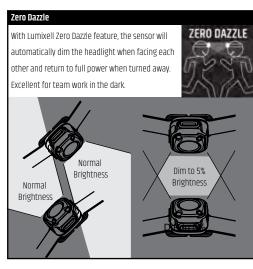

## BA377 Cube USB Rechargeable Headlamp Smart Sensor

- + Powerful 150 Lumen
- + **52g only** compact design
- + Zero Dazzle

With Lumixell Zero-Dazzle feature, the sensor will dim your head torch when facing each other and deactivate back to full power when you turn away. Never blind or dazzle again.