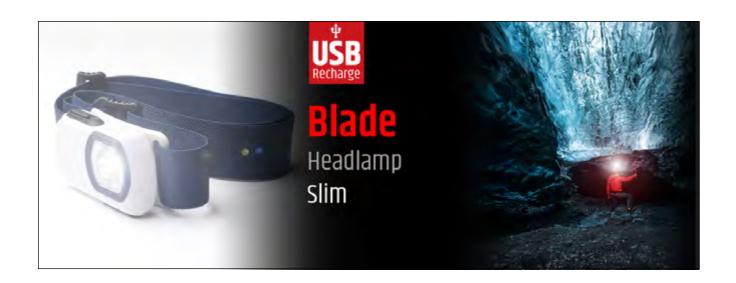

# **BA193 Blade**USB Rechargeable Headlamp **Slim**

- + Powerful 150 Lumen produces beam with a throw of 50m
- + 49g only Compact Design
- + USB Rechargeable Battery Built-in 600 mAh USB Cable included
- + Comfortable Elastic Headband
- + Click for video: https://youtu.be/2PFabfWkj7M