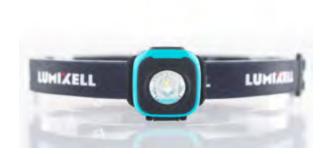

# **BA367 Cube**USB Rechargeable Headlamp

- + Powerful 200 Lumen
- + **52g only** compact design
- + USB Rechargeable Battery
  Built-in 700 mAh USB Cable included
- + High / Med / Low modes