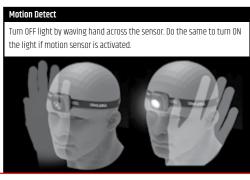

- + Hand Free Sensor Switch
   ON/OFF headlamp without removing your glove
- + USB Rechargeable Battery
  Built-in 700 mAh USB Cable included
- + High / Med / Low modes
- + Click for video: https://youtu.be/94trCPVZDgM