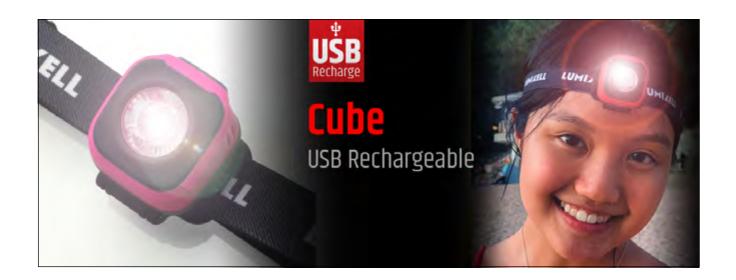

# **BA367 Cube**USB Rechargeable Headlamp

- + Powerful 200 Lumen
- + **52g only** compact design
- + USB Rechargeable Battery
  Built-in 700 mAh USB Cable included
- + High / Med / Low modes