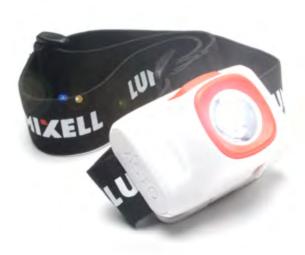

## BA377 Cube USB Rechargeable Headlamp Smart Sensor

- + Powerful 150 Lumen
- + **52g only** compact design
- + Zero Dazzle

With Lumixell Zero-Dazzle feature, the sensor will dim your head torch when facing each other and deactivate back to full power when you turn away. Never blind or dazzle again.

- + Hand Free Sensor Switch
   ON/OFF headlamp without removing your glove
- + USB Rechargeable Battery
  Built-in 700 mAh USB Cable included
- + High / Med / Low modes
- + Click for video: https://youtu.be/94trCPVZDgM