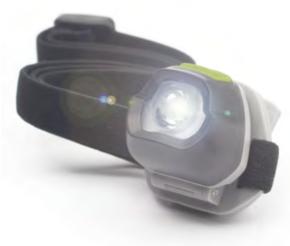

# **BA193 Blade**USB Rechargeable Headlamp **Slim**

- + Powerful 150 Lumen produces beam with a throw of 50m
- + 49g only Compact Design
- + USB Rechargeable Battery Built-in 600 mAh USB Cable included
- + Comfortable Elastic Headband
- + Click for video: https://youtu.be/2PFabfWkj7M

**USB** Rechargeable

90° Tilt Angle