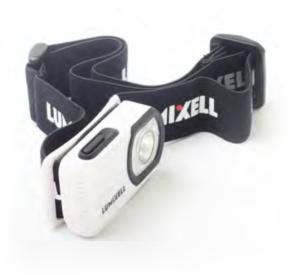

# **BA187 Atom**Battery Operated Headlamp **Basic**

- + Wide, Uniform Beam for comfortable close-range vision
- + Simple To Use Single Button quick and easy to select mode
- + Light Weight
- + Comfortable Elastic Headband
- + Battery AAA X 3