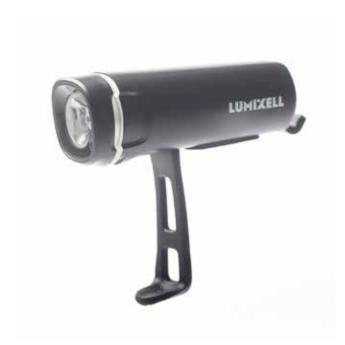

#### **BA290** Urban 50

- + Powerful 50 Lumen
- + Quick Release Easy Access Silicon Mounting Strap
- + Battery: AAA x 3
- + Water Resist IPX4 can be used in the rain 8 inclement weather
- + Tool free coin opening construction. Easy to replace battery