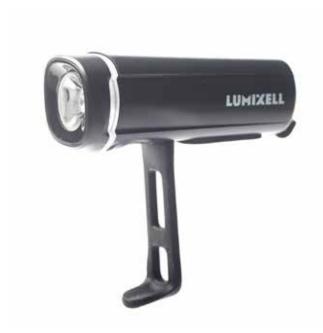

# LUMIXELL





#### **BA257** Urban 200

- + Powerful 200 Lumen
- + Quick Release Easy Access Silicon Mounting Strap
- + Battery: AA x 4
- + Water Resist IPX4 can be used in the rain 8 inclement weather











#### **BA280** Urban 100

- + Powerful 100 Lumen
- + Quick Release Easy Access Silicon Mounting Strap
- + Battery: AAA x 3
- + Water Resist IPX4 can be used in the rain 8 inclement weather
- + Tool free coin opening construction. Easy to replace battery











#### **BA290** Urban 50

- + Powerful 50 Lumen
- + Quick Release Easy Access Silicon Mounting Strap
- + Battery: AAA x 3
- + Water Resist IPX4 can be used in the rain 8 inclement weather
- + Tool free coin opening construction. Easy to replace battery











#### **BA440** Urban 60

- + Super Long Battery Capacity 60 Hours
- + Powerful 60 Lumen
- + Quick Release Easy Access Silicon Mounting Strap
- + 4 lighting modes to select ( Low > Mid > High > Flash)
- + Battery: AA x 2
- + Water Resist IPX4 can be used in the rain 8 in