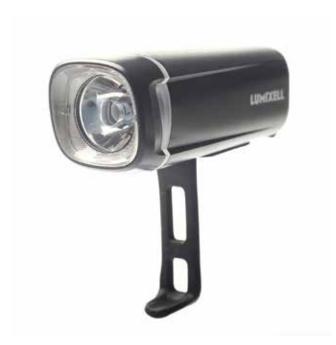

#### **BA257** Urban 200

- + Powerful 200 Lumen
- + Quick Release Easy Access Silicon Mounting Strap
- + Battery: AA x 4
- + Water Resist IPX4 can be used in the rain 8 inclement weather