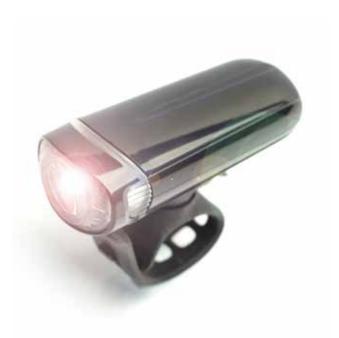

#### **BA440** Urban 60

- + Super Long Battery Capacity 60 Hours
- + Powerful 60 Lumen
- + Quick Release Easy Access Silicon Mounting Strap
- + 4 lighting modes to select ( Low > Mid > High > Flash)
- + Battery: AA x 2
- + Water Resist IPX4 can be used in the rain 8 inclement weather
- + Tool free coin opening construction. Easy to replace battery