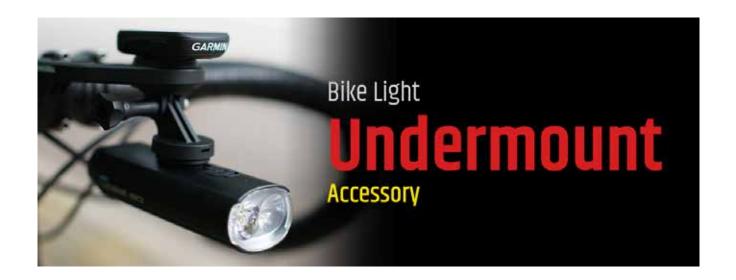

# AY620 Bike Light Undermount Bike Accessory

- + Quick installation and easy to release
- + Keep your light securely under the Garmin out front mount
- + Slim fit but for heavy duty use
- + Stable performance to go with you in rocky road