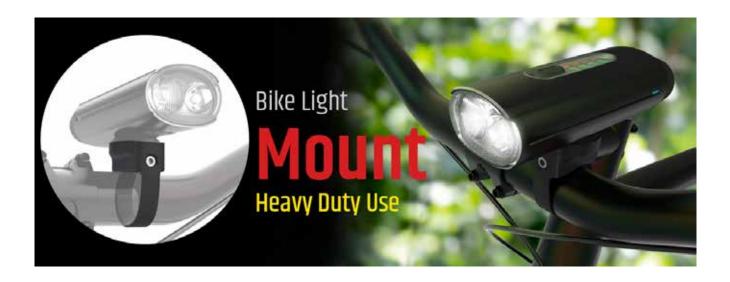

## AY584 Bike Light Mount Bike Accessory

- + Quick installation and easy to release
- + Compatible with Garmin Cycle computer and Lumixell Biking System.
- + Slim fit but for heavy duty use
- + Stable performance to go with you in rocky road