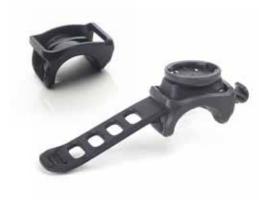

# AY620 Bike Light Undermount Bike Accessory

- + Quick installation and easy to release
- + Keep your light securely under the Garmin out front mount
- + Slim fit but for heavy duty use
- + Stable performance to go with you in rocky road