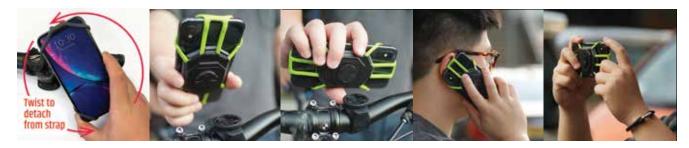

### AY373 Smart Phone Mount Bike Accessory

- + Twist n' Go Mount Design enables to phone holder to mount and release quickly & easily
- + Compatible to fit most smartphone models
- + Duo mounting orientation (horizontal and vertical)
- + High quality silicon rubber bringing the most flexible and durable user experience
- + Click for video: https://youtu.be/anelhl1G8uQ