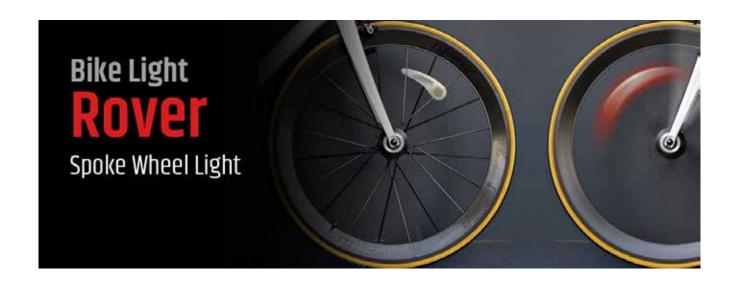

# **BA087 Rover**Bike Accessory

- + Spoke Wheel Light
- + Motion Sensor auto-on when it moves
- + Quick installation
- + Battery Use CR2032 x 1
- + IPX3 weather resistance