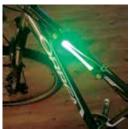

# **BA015 Strap Light**Bike Accessory

- + Ultra Bright LED Strap easy mount onto helmet and bicycle frame
- + Excellent Visibility
- + Multi-functional Easy to wrap around
- + Steady / Flash
- + Tool Free Battery Replacement
- + Battery Use CR2032 x 2
- + Weather Resist Construction