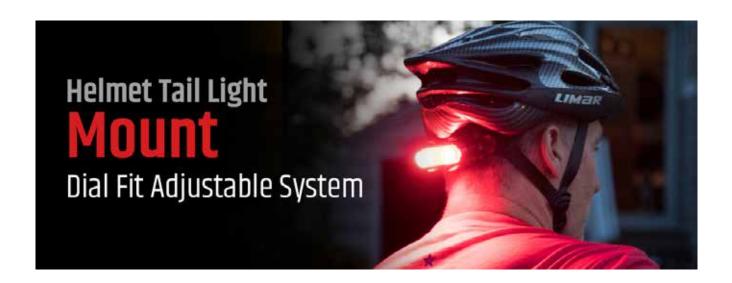

### AY278 Helmet Tail Light Mount Bike Accessory

- + Dial Fit Adjustable System Easy attach to any helmets
- + **Ultra Slim Mount** snap fit with all Lumi Blade series 50 lumen rear light