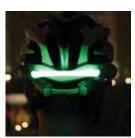

# **BA015 Strap Light**Bike Accessory

- + Ultra Bright LED Strap easy mount onto helmet and bicycle frame
- + Excellent Visibility
- + Multi-functional Easy to wrap around
- + Steady / Flash
- + Tool Free Battery Replacement
- + Battery Use CR2032 x 2
- + Weather Resist Construction