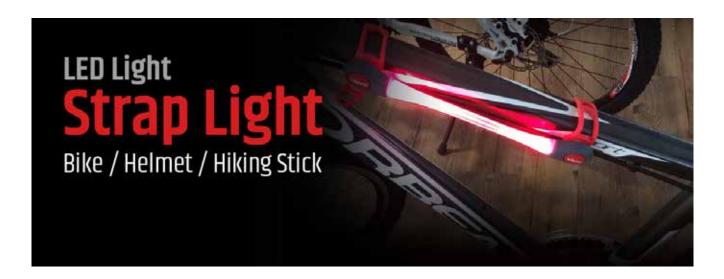

# **BA015 Strap Light**Bike Accessory

- + Ultra Bright LED Strap easy mount onto helmet and bicycle frame
- + Excellent Visibility
- + Multi-functional Easy to wrap around
- + Steady / Flash
- + Tool Free Battery Replacement
- + Battery Use CR2032 x 2
- + Weather Resist Construction