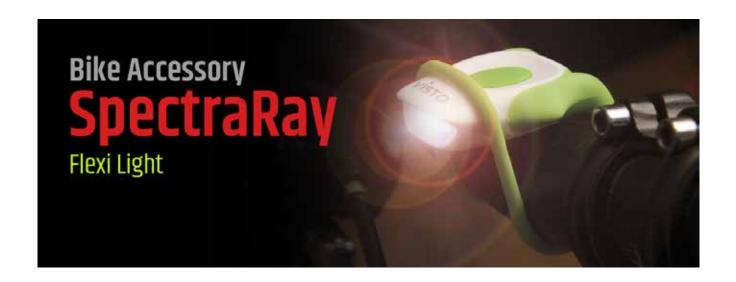

# BA147 SpectraRay 1.0 BA062 SpectraRay 2.0

# Bike Accessory

- + Ultra Bright LED Red or White
- + Multi-use walking, running, cycling or any exercise in dark
- + Easy to fit wrap around design
- + Steady / Flash
- + Battery Use CR2025 x 2
- + Weather Resist Construction
- + Tool Free Battery Replacement (BA062 only)