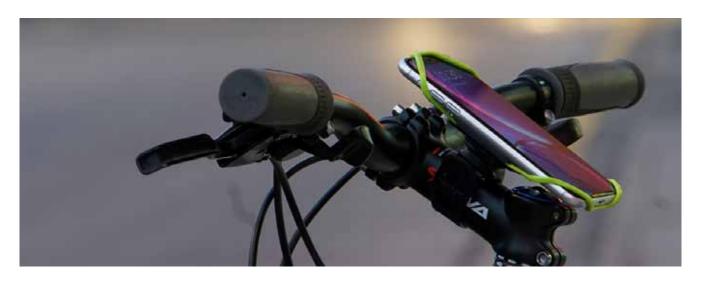

### AY373 Smart Phone Mount Bike Accessory

- + Twist n' Go Mount Design enables to phone holder to mount and release quickly & easily
- + Compatible to fit most smartphone models
- + Duo mounting orientation (horizontal and vertical)
- + High quality silicon rubber bringing the most flexible and durable user experience
- + Click for video: https://youtu.be/anelhl1G8uQ