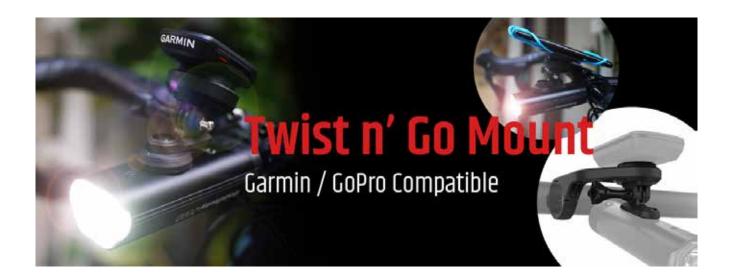

### AY286 Twist n' Go Mount Bike Accessory

- + Quick installation and easy to release
- + Integrate all the bike accessories together in one unit.

  This mounting system is compatible with Garmin Cycle computer and Go Pro Camera.

  Also, matching with Lumixell Phone Mount device.
- + Click for video: <a href="https://youtu.be/8Y10PDXDr1s">https://youtu.be/8Y10PDXDr1s</a>