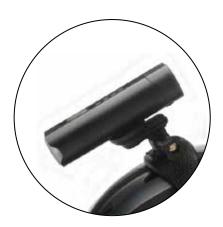

#### **AY267** Remote Controller

### Bike Accessory

- + Bulit in USB cable connect to Roadway Headlight
- + Duo direction control to headlight ON / OFF switch between light mode
- + Click for video: https://youtu.be/62ROWs\_iHaM