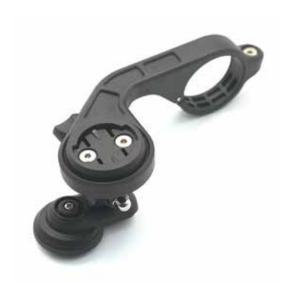

### AY286 Twist n' Go Mount Bike Accessory

- + Quick installation and easy to release
- + Integrate all the bike accessories together in one unit.

  This mounting system is compatible with Garmin Cycle computer and Go Pro Camera.

  Also, matching with Lumixell Phone Mount device.
- + Click for video: <a href="https://youtu.be/8Y10PDXDr1s">https://youtu.be/8Y10PDXDr1s</a>