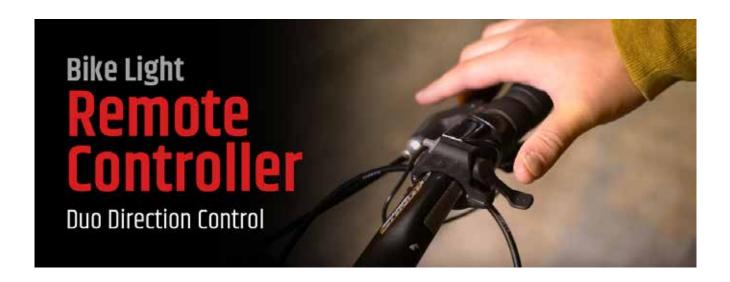

#### **AY267** Remote Controller

### Bike Accessory

- + Bulit in USB cable connect to Roadway Headlight
- + Duo direction control to headlight ON / OFF switch between light mode
- + Click for video: https://youtu.be/62ROWs\_iHaM