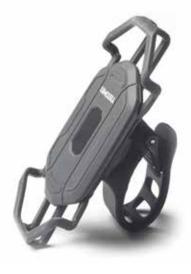

### AY286 Twist n' Go Mount Bike Accessory

- + Quick installation and easy to release
- + Integrate all the bike accessories together in one unit.

  This mounting system is compatible with Garmin Cycle computer and Go Pro Camera.

  Also, matching with Lumixell Phone Mount device.
- + Click for video: <a href="https://youtu.be/8Y10PDXDr1s">https://youtu.be/8Y10PDXDr1s</a>