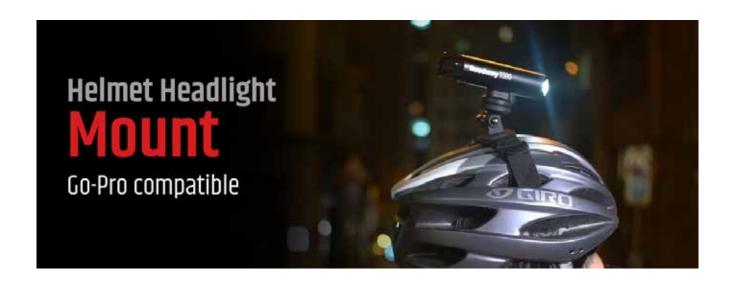

# AY262 Helmet Head Light Mount Bike Accessory

- + Easily attach to any vented helmet
- + Go-Pro Mount compaitable for both Roadway headlight adapater + Go-Pro Action Camera