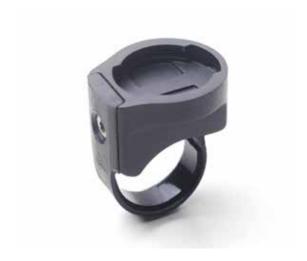

### AY286 Twist n' Go Mount Bike Accessory

- + Quick installation and easy to release
- + Integrate all the bike accessories together in one unit.

  This mounting system is compatible with Garmin Cycle computer and Go Pro Camera.

  Also, matching with Lumixell Phone Mount device.
- + Click for video: <a href="https://youtu.be/8Y10PDXDr1s">https://youtu.be/8Y10PDXDr1s</a>