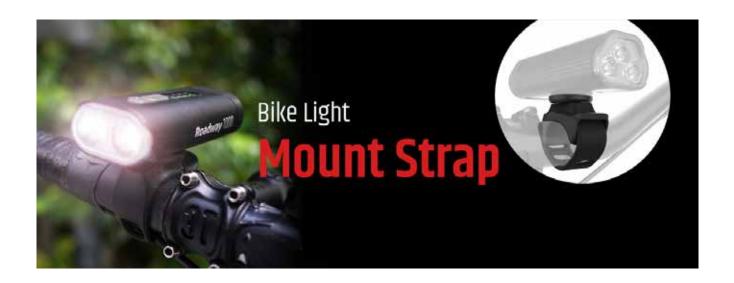

# AY379 Bike Light Mount Strap Bike Accessory

- + Quick installation and easy to release
- + Compatible with Garmin Cycle computer and Lumixell Biking System.
- + With stabalizer to go with you in rocky road