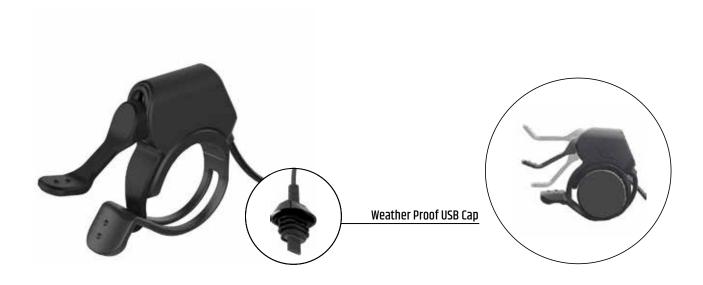

#### **AY267** Remote Controller

### Bike Accessory

- + Bulit in USB cable connect to Roadway Headlight
- + Duo direction control to headlight ON / OFF switch between light mode
- + Click for video: https://youtu.be/62ROWs\_iHaM