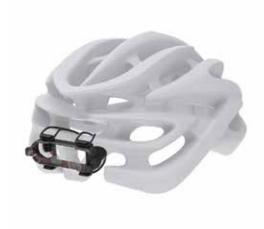

### AY278 Helmet Tail Light Mount Bike Accessory

- + Dial Fit Adjustable System Easy attach to any helmets
- + **Ultra Slim Mount** snap fit with all Lumi Blade series 50 lumen rear light