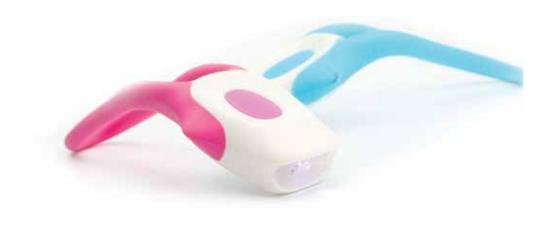

# BA147 SpectraRay 1.0 BA062 SpectraRay 2.0

# Bike Accessory

- + Ultra Bright LED Red or White
- + Multi-use walking, running, cycling or any exercise in dark
- + Easy to fit wrap around design
- + Steady / Flash
- + Battery Use CR2025 x 2
- + Weather Resist Construction
- + Tool Free Battery Replacement (BA062 only)