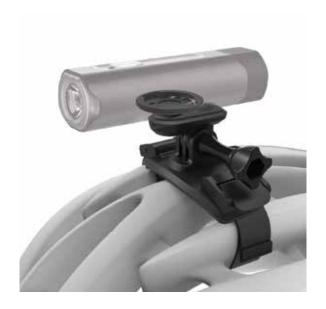

# AY262 Helmet Head Light Mount Bike Accessory

- + Easily attach to any vented helmet
- + Go-Pro Mount compaitable for both Roadway headlight adapater + Go-Pro Action Camera