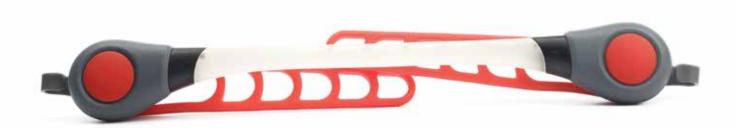

# BA147 SpectraRay 1.0 BA062 SpectraRay 2.0

# Bike Accessory

- + Ultra Bright LED Red or White
- + Multi-use walking, running, cycling or any exercise in dark
- + Easy to fit wrap around design
- + Steady / Flash
- + Battery Use CR2025 x 2
- + Weather Resist Construction
- + Tool Free Battery Replacement (BA062 only)